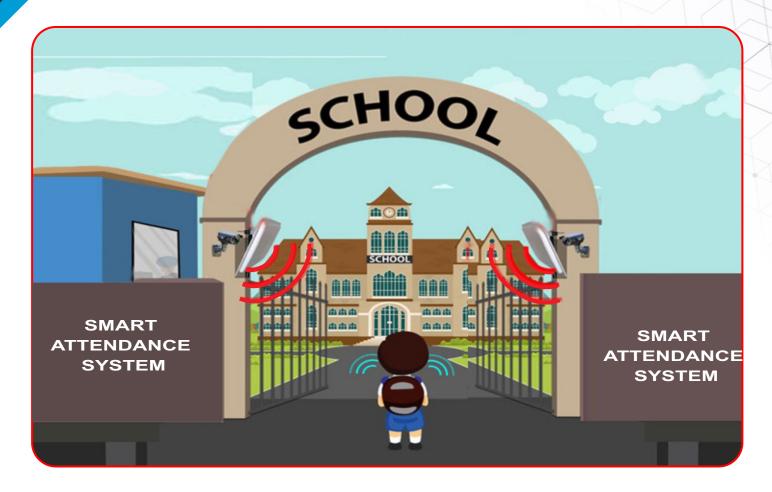

# UHF/Biometric Attendance System

Biometrics are unique physical or behavioral characteristics which can be used to automatically identify individuals. Biometric technologies capture, process and measure these characteristics electronically and compare them against existing records to create a highly accurate identity management capability.

We provide two models to mark attendance of students and teachers-

#### 1. Walk through model-

In this we install a UHF Sensor System at the entry gate. Attendance is marked for the students who are carrying an electronic chip. Id cards are used only for passing through the UHF Sensor System.

#### 2. Show and Go Model-

In this student need to show their I-card to the sensor installed through a biometric machine.