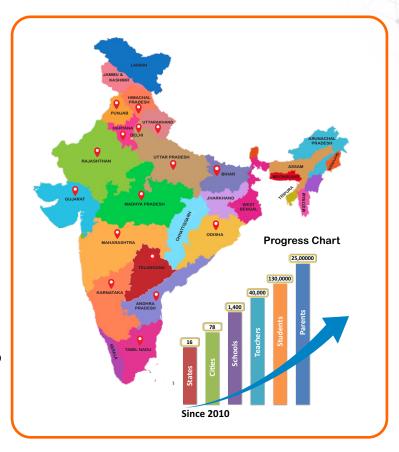

## **12**+

## **Years of Trust**

- 9 States
- 43 Cities
- 450+ Schools
- 16,000+ Teachers
- 4,75,000+ Students
- 11,00000+ Parents

"Thanks to PTC Circle.

This newly introduced system is really amazing"

"We are looking forward to build a strong relationship with PTC Circle" "We would like to express our satisfaction & appreciation towards PTC Circle for making our School future ready"