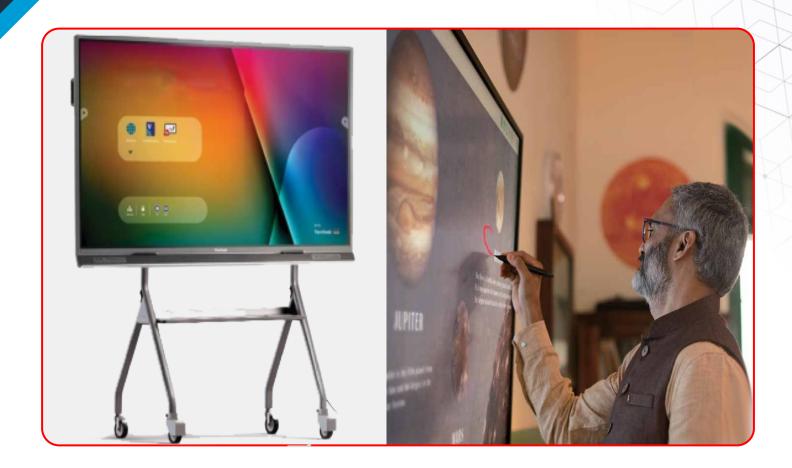

## **Interactive Flat Panels**

## What is interactive panel?

What Is an Interactive Flat Panel Display? Interactive flat panel displays are collaboration solutions designed for interactive white boarding, videoconferencing, screen sharing, and more. The latest technologies let you securely connect to participants whether they're in the room or joining remotely.

These all-in-one devices combine a range of collaboration and meeting management functions into one large, flat panel display. Users can connect to interactive flat panel displays from their own devices, or they can use multi touch capabilities on the display itself.

**Industry Applications**: Because they're designed specifically for collaboration, interactive flat panel displays are typically used in one of two settings.

**Education Collaboration**: While traditional whiteboards and digital projectors lead to passive viewing and limited participation, interactive flat panel displays for education help educators create modern, data-centric classrooms that enhance collaboration and learning. The latest software for interactive flat panel displays features analytics to help educators check attendance, measure student responsiveness, and gain a better understanding of the classroom environment. Teachers can also record classroom content so that it can be shared later.

**Corporate Collaboration** Empower collaboration and productivity among face-to-face and remote teams without straining your IT resources—all on a foundation of security. interactive flat panel displays are designed to help participants start meetings quickly, share content, and inspire creativity and innovation.