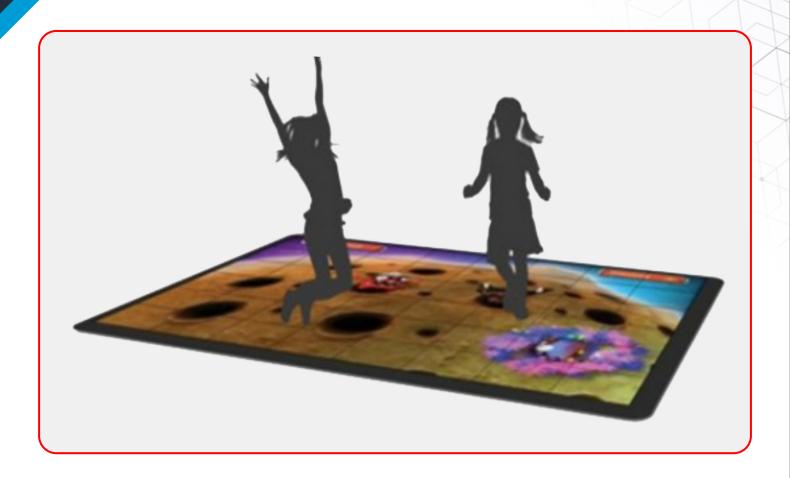

## **Interactive Magic Floor**

PTC Magic Floor is an innovative, interactive play platform with endless possibilities. Use this technology to create large Interactive Wall and Interactive Floor surfaces with projectors or any other display technology. PTC Magic Floor is revolutionary not only because of the technology but also because it is the most practical, robust and fun gesture platform for kids while still being easy to install and operate.

Interactive Playgrounds created with PTC Magic Floor can convert any free space into an unforgettable fun-filled experience in any environment. The low attention span of kids requires use of specialized systems and interactive content for total engagement especially in new and unfamiliar surroundings.

PTC Magic Floor has proved to be a healthy way of blending mental and physical activity in a variety of educational and learning scenarios. It improves collaboration, participation and cognitive skills while creating hours and hours of fun filled education for kids. Our ever-growing Games Library contains a variety of games and customizable templates to make sure that you never run out of new things to try out.