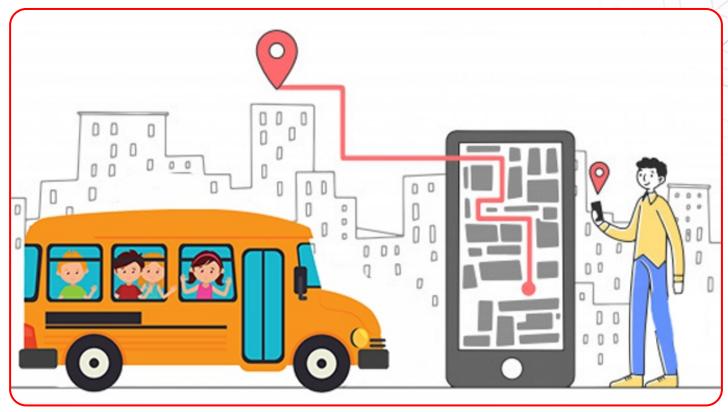

# PTC Smart Tracking System

GPS works by providing information on exact location. A Smart tracking system uses the Global Navigation Satellite System (GNSS) network. This network incorporates a range of satellites that use microwave signals that are transmitted to GPS devices to give information on location, vehicle speed, time and direction.

Major constituents of the GPS-based tracking are:

**Smart tracking:** The device fits into the vehicle and captures the GPS location information apart from other vehicle information at regular intervals to a central server.

**Smart tracking server:** The tracking server has three responsibilities: receiving data from the \_GPS tracking unit, securely storing it, and serving this information on demand to the user.

**User interface:** The UI determines how one will be able to access information, view vehicle data and elicit important details from it.

PTC Circle individual tracking application is quite easy to setup, use and monitor. PTC app comes with a web-based user-friendly dashboard accessible from any device. It gives real-time location update and access to important devices.

A Smart tracking unit is a navigation device, normally carried by a moving vehicle or person, that uses the Global Positional System(GPS) to track the devices movements and determine its location. The recorded location data can either be stored within the tracking unit or transmitted to an internet-connected device using the cellular (GPRS or SMS) radio or satellite modem embedded in the unit. This allows the location to be displayed against a map backdrop either in real time or when analyzing the track later, using Smart tracking software. Data tracking software is available for smart phones with GPS capability.